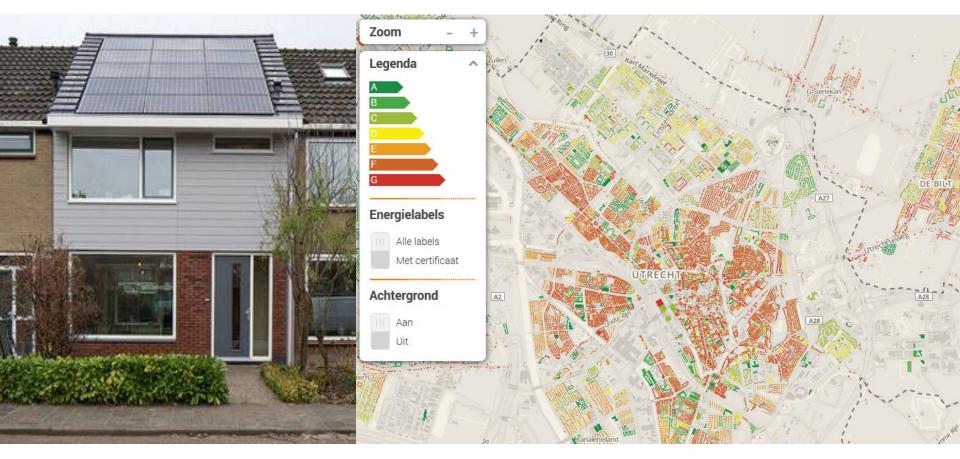

# Success factor 4 **BUILD UP Skills** The Netherlands Capacity building with regional training centers SCHOLING REGIO